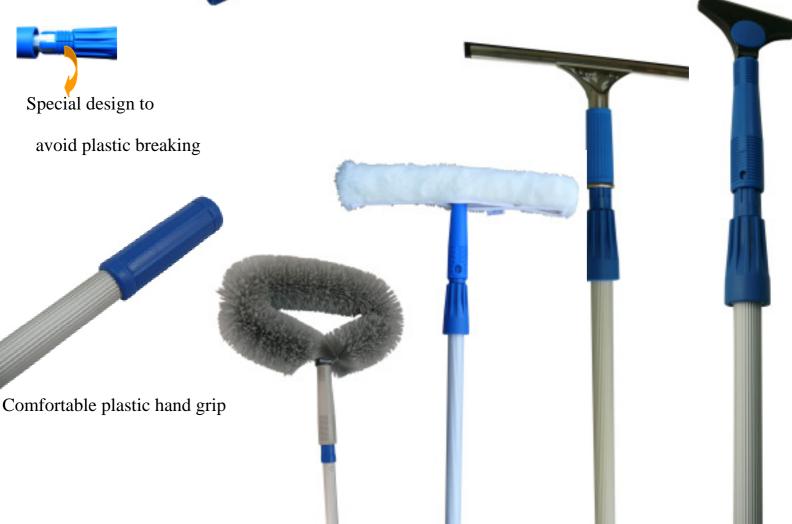

## Telescopic pole

- Aluminum; grooved finish; light weight

- Twist locking system secure the desired lengths for cleaning of high access areas staying safely on

the ground

Detachable end cone for mounting cleaning tools for high access

dia. 25 or 30 (close up, right)

The end cone can mount cleaning tools, such as washer, squeegee, scraper and dust collector for high access areas.